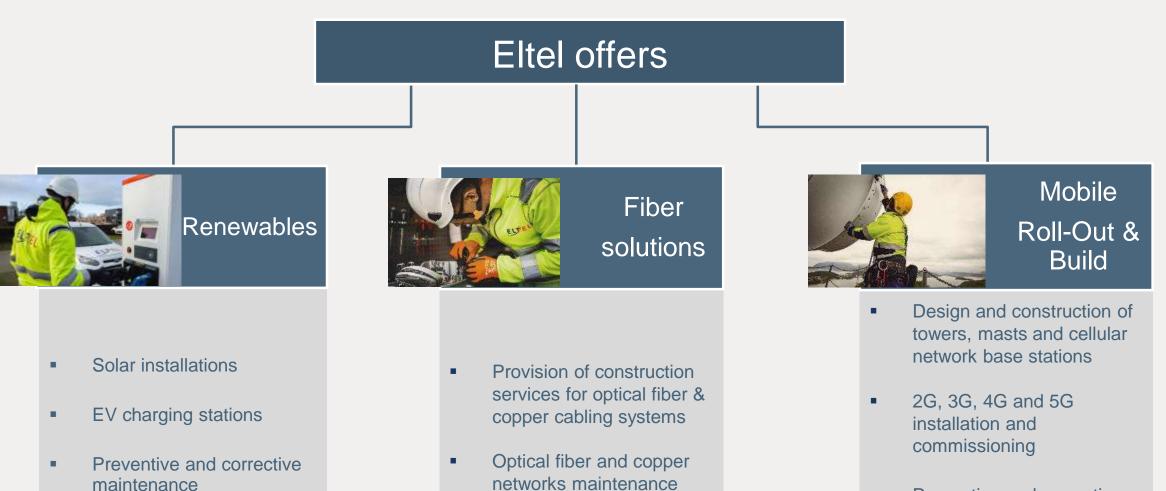

# Renewables

### **Solar installations**

- Planning, calculation and design
- Installation and commissioning
- Connection to power distribution grid
- Preventive and corrective maintenance

#### EV charging stations

- Technical site survey and design
- Full installation and commissioning of electric vehicle charging stations
- Preventive and corrective maintenance
- After build restoration and landscape recovery works

# Fiber solutions

## Fiber networks services

- Construction of aerial and ground cabling systems
- Installation of required mounting equipment
- Set-up and splicing of splicing box and internal components
- Testing of optical fiber infrastructure components (using the OTDR tools for bidirectional measurements)
- Traffic fault locating and rectification, existing aerial network parts fault elimination
- Maintenance

# **Copper network services**

- Ethernet network wiring and installation works
- Equipment installation services (DSL, DSLAM)
- Fault liquidation
- Maintenance

# Mobile Roll-Out & Build

# Mobile network services

- Technical site surveys
- Planning and design of base stations, steel structures
- Radio link planning and budget calculation (Cellular Expert)
- Installation and commissioning of new radio links
- Installation of new base mobile stations and upgrade of existing
- Tower and mast design, installation
- Commissioning and integration of 2G, 3G, 4G and 5G equipment into Cellular Network
- Testing and coverage verification
- OMC/ICC/NOC activities, network monitoring and optimization