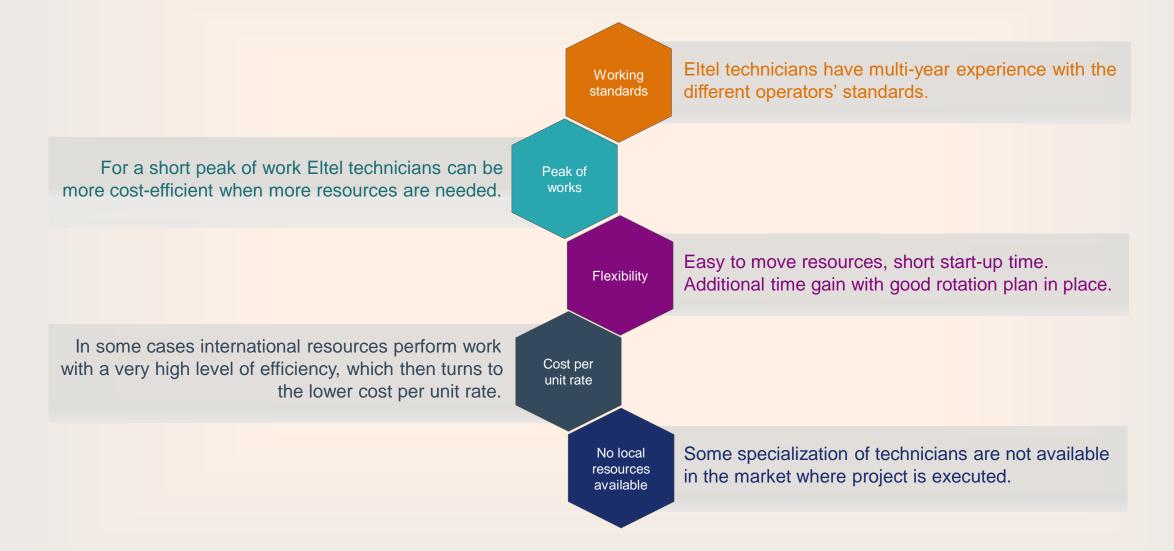

# Our four strategic priorities:

- 1. Always deliver on our customer promises
- 2. Optimize the use of competence and resources
- 3. Improve team performance
- 4. Work smarter and improve quality