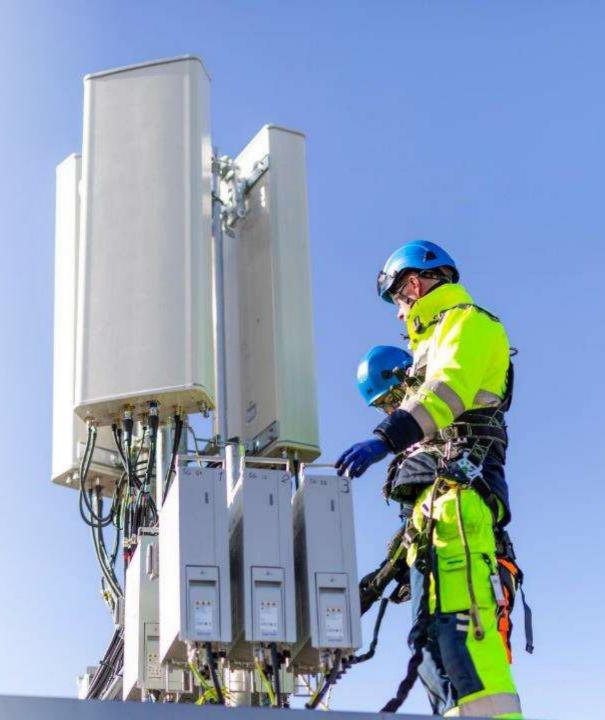

# Mobile network services

- Technical site surveys
- Planning and design of base stations, steel structures
- Radio link planning and budget calculation (Cellular Expert)
- Installation and commissioning of new radio links
- Installation of new base mobile stations and upgrade of existing
- Tower and mast design, installation
- Commissioning and integration of 2G, 3G, 4G and 5G equipment into Cellular Network
- Testing and coverage verification
- OMC/ICC/NOC activities, network monitoring and optimization

# Maintenance

- Mobile network corrective maintenance works
- Mobile network preventive maintenance works
- Electricity support by portable diesel generators
- Back-up electricity "UPS" and bypass system installation, maintenance works
- Electrical installations and maintenance works
- HVAC systems installations and maintenance works