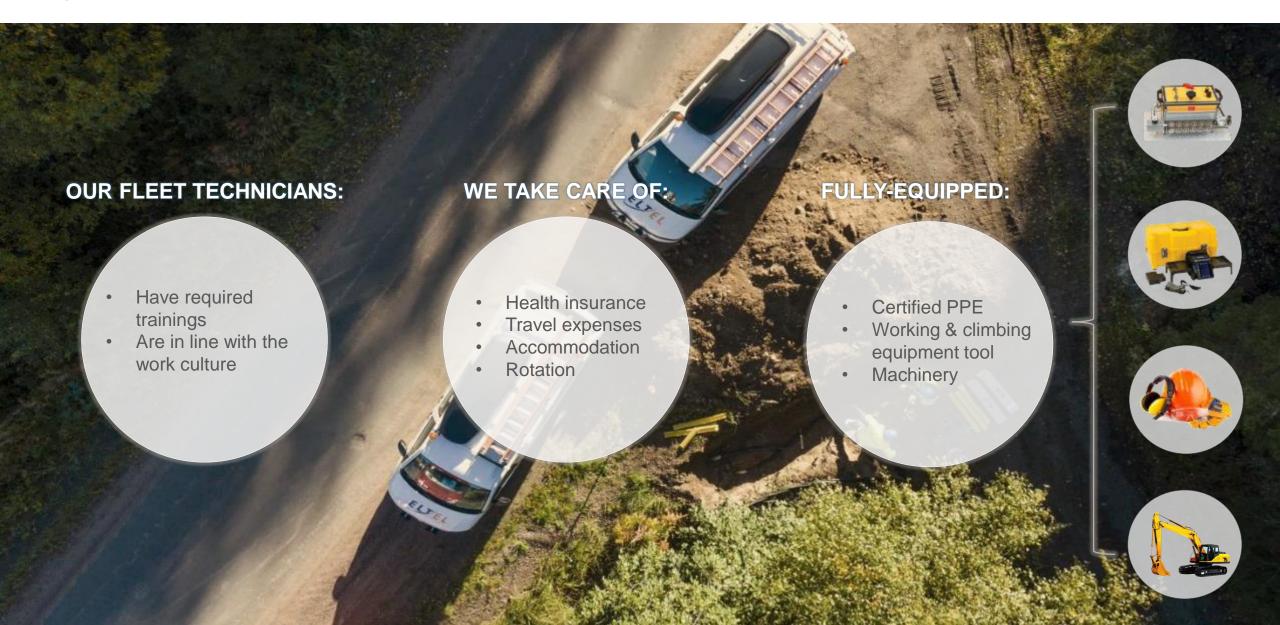

## Maintenance

- Mobile network corrective maintenance works
- Mobile network preventive maintenance works
- Electricity support by portable diesel generators
- Back-up electricity "UPS" and bypass system installation, maintenance works
- Electrical installations and maintenance works
- HVAC systems installations and maintenance works