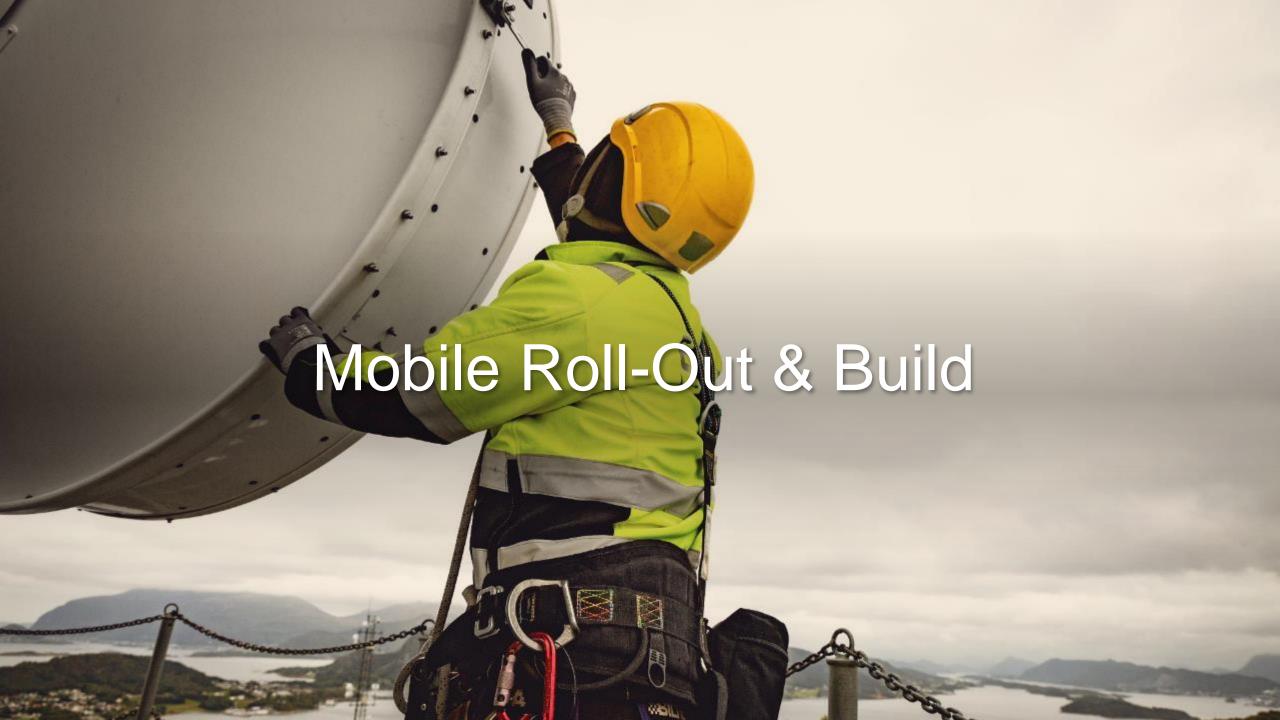

Mobile Roll-Out & Build

- Design and construction of towers, masts and cellular network base stations
- 2G, 3G, 4G and 5G installation and commissioning
- Preventive and corrective maintenance of cellular networks