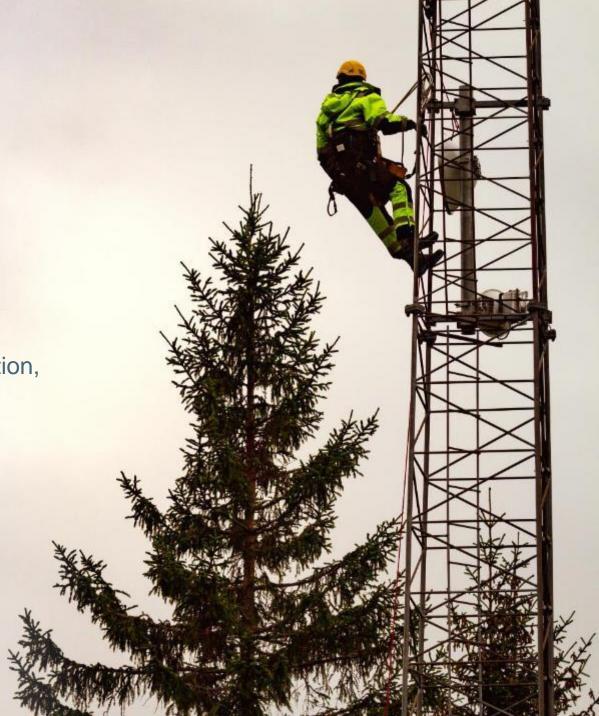

Mobile Roll-Out & Build

- Design and construction of towers, masts and cellular network base stations
- 2G, 3G, 4G and 5G installation and commissioning
- Preventive and corrective maintenance of cellular networks

## Maintenance

- Mobile network corrective maintenance works
- Mobile network preventive maintenance works
- Electricity support by portable diesel generators
- Back-up electricity "UPS" and bypass system installation, maintenance works
- Electrical installations and maintenance works
- HVAC systems installations and maintenance works