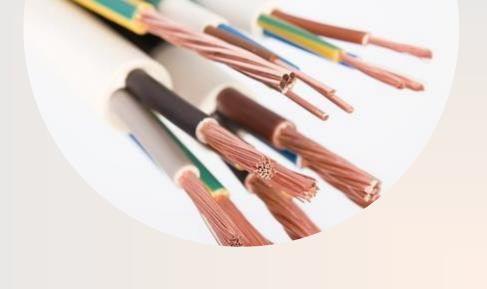

# Copper network services

- Equipment installation services (DSL, DSLAM)
- Fault liquidation
- Maintenance

### Other Fiber networks services

- Splicing and jointing hybrid cables
- Complete sea cables integration to the network including cable anchoring
- Network's capacity expansion with GPON technology (1/4 - 1/64)
- Installation of all type aerial cable, cable risers, coil frames, cable brackets (wooden pole climbing)
- Installation of power supply
- Blowing of all type micro, nano cables
- FTTH, FTTB Indoor and outdoor installation
- Assembly of all type cabinets, racks and panels
- Optical fiber and copper structural cabling