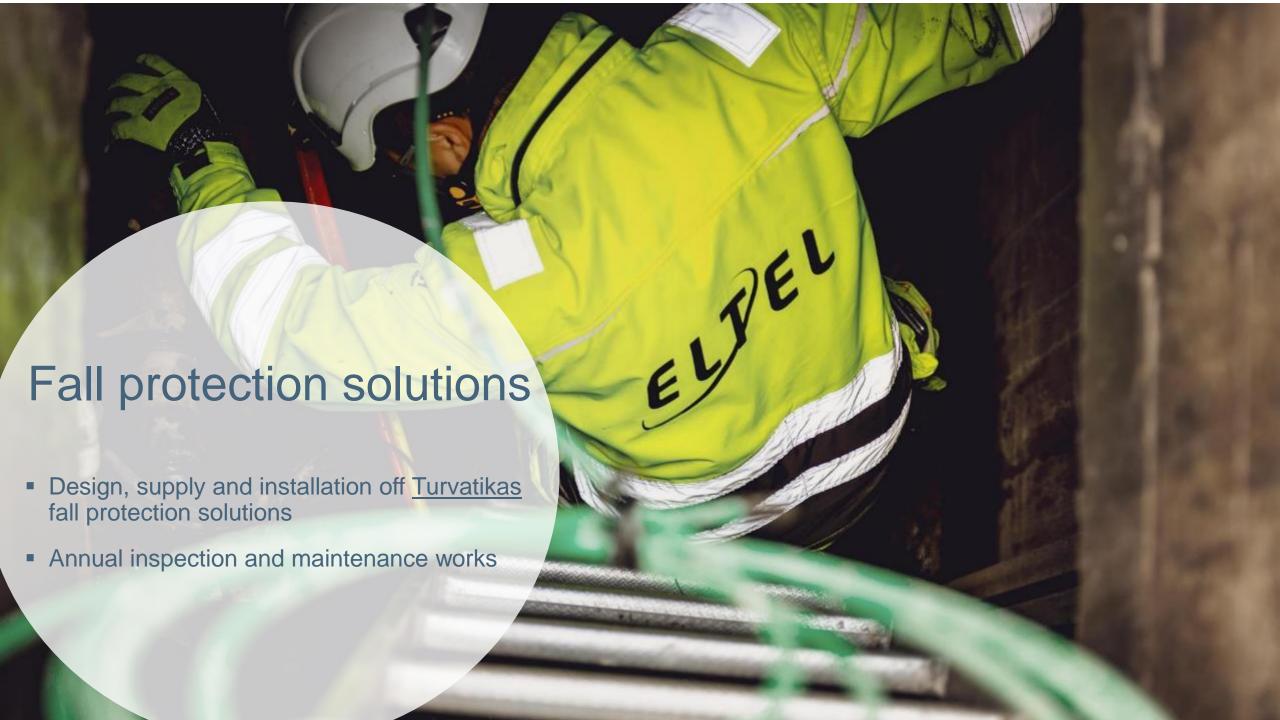

## Maintenance

- Mobile network corrective maintenance works
- Mobile network preventive maintenance works
- Electricity support by portable diesel generators
- Back-up electricity "UPS" and bypass system installation, maintenance works
- Electrical installations and maintenance works
- HVAC systems installations and maintenance works