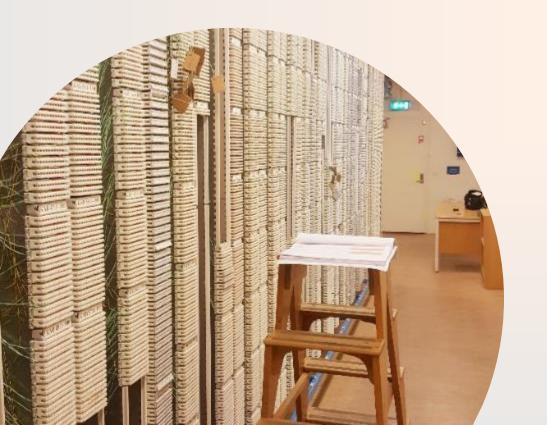

### Other Fiber networks services

- Splicing and jointing hybrid cables
- Complete sea cables integration to the network including cable anchoring
- Network's capacity expansion with GPON technology (1/4 - 1/64)
- Installation of all type aerial cable, cable risers, coil frames, cable brackets (wooden pole climbing)
- Installation of power supply
- Blowing of all type micro, nano cables
- FTTH, FTTB Indoor and outdoor installation
- Assembly of all type cabinets, racks and panels
- Optical fiber and copper structural cabling