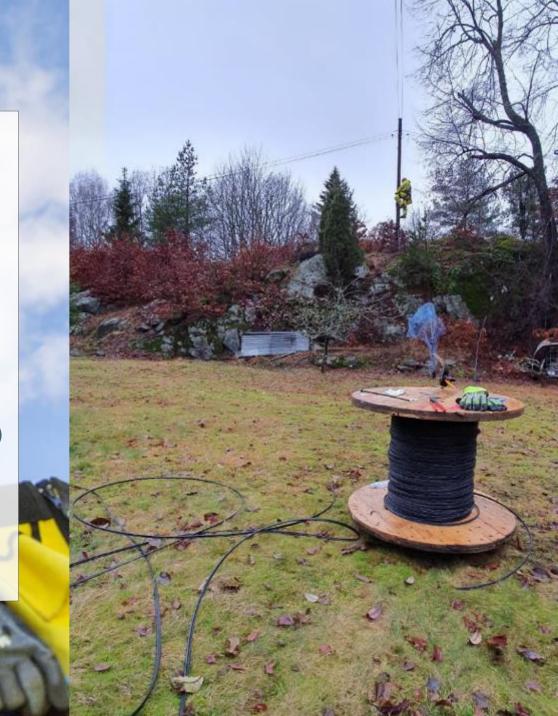

- Construction of aerial and ground cabling systems
- Installation of required mounting equipment
- Set-up and splicing of splicing box and internal components
- Testing of optical fiber infrastructure components (using the OTDR tools for bidirectional measurements)
- Traffic fault locating and rectification, existing aerial network parts fault elimination
- Maintenance

### Other Fiber networks services

- Splicing and jointing hybrid cables
- Complete sea cables integration to the network including cable anchoring
- Network's capacity expansion with GPON technology (1/4 - 1/64)
- Installation of all type aerial cable, cable risers, coil frames, cable brackets (wooden pole climbing)
- Installation of power supply
- Blowing of all type micro, nano cables
- FTTH, FTTB Indoor and outdoor installation
- Assembly of all type cabinets, racks and panels
- Optical fiber and copper structural cabling